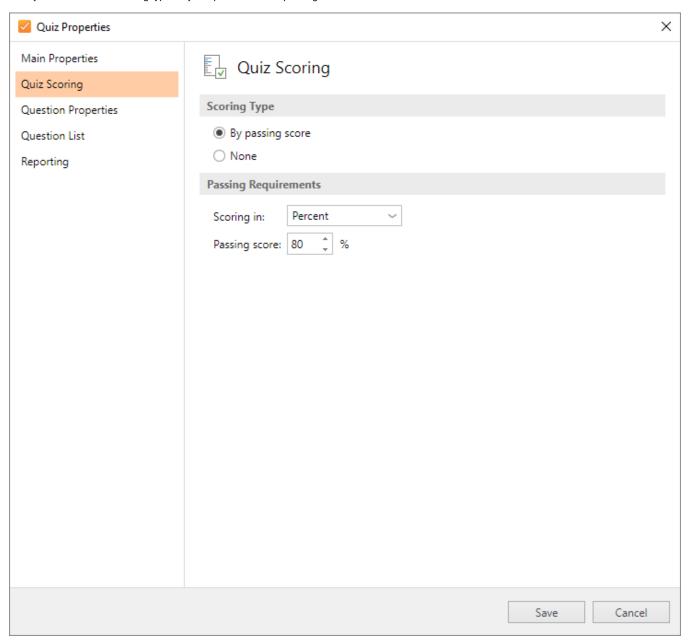

## **Quiz Scoring**

Here you can select the scoring type for your quiz and set the passing score.

| Option               | Description                                                                                                                 |
|----------------------|-----------------------------------------------------------------------------------------------------------------------------|
| Scoring Type         | <ul> <li>Here you can make your quiz graded or non-graded by choosing the scoring type:</li> <li>By passing score</li></ul> |
|                      | No matter what scoring type you choose, you can add <b>both</b> graded and survey (non-graded) questions to your quiz.      |
| Passing Requirements | Here you can select how to score your quiz: in <b>percentage</b> or <b>points</b> , and set the minimum passing score.      |