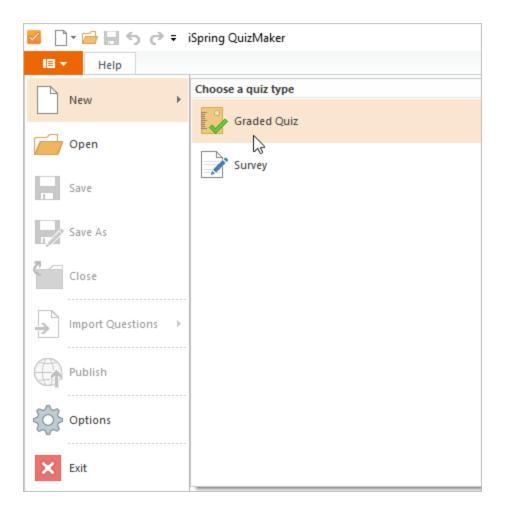

## Creating a New Quiz from the Application Menu

1. Click the QuizMaker button in the upper left corner of the toolbar to open the Application Menu.

- 2. Click **New** in the Application menu.
- 3. Then, choose a quiz type: Graded Quiz or Survey.