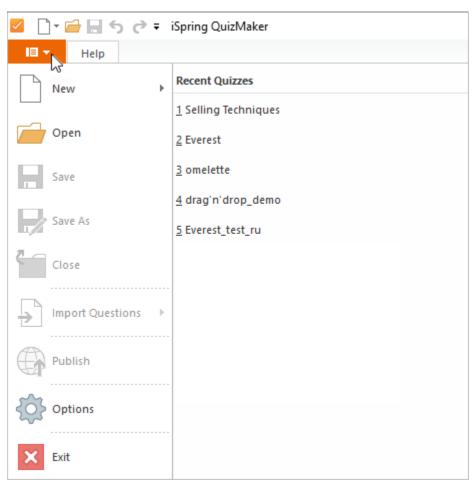

## Creating a New Quiz from the Application Menu

1. Click the QuizMaker button in the upper left corner of the toolbar to open the Application Menu.

- 2. Click **New** in the Application menu.
- 3. Then, choose a quiz type: Graded Quiz or Survey.