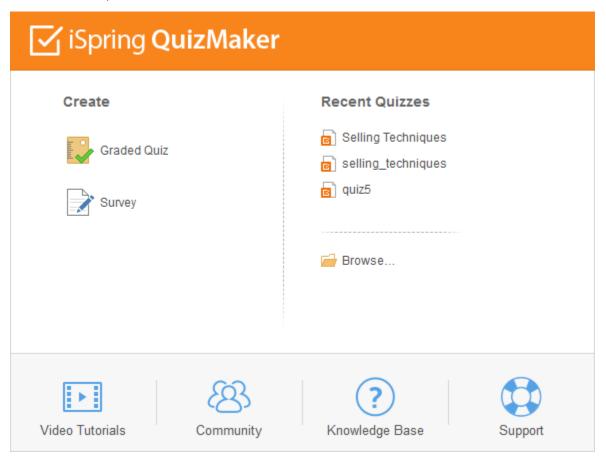

## **Creating a New Quiz**

To create a quiz or survey, start iSpring QuizMaker 9 by double-clicking the shortcut on the desktop. Or, find the program in the list of programs on the Start menu.

After opening iSpring QuizMaker, you will see the Quick Start window. Here you can create a new quiz or survey, open recent projects, and get more information about the product.

| Button            | Description                                                                                                                                                  |
|-------------------|--------------------------------------------------------------------------------------------------------------------------------------------------------------|
| Graded Quiz       | Create a new quiz with graded questions.                                                                                                                     |
| Survey            | Create a new survey or questionnaire.                                                                                                                        |
| Recent<br>Quizzes | This is a list of quizzes that you've recently worked on.                                                                                                    |
| Quizzes           | To open a quiz that isn't in the list, click the <b>Browse</b> button.                                                                                       |
| Resources         | At the bottom of the window are links to additional resources for iSpring QuizMaker: video tutorials, user forum, help documentation, and technical support. |