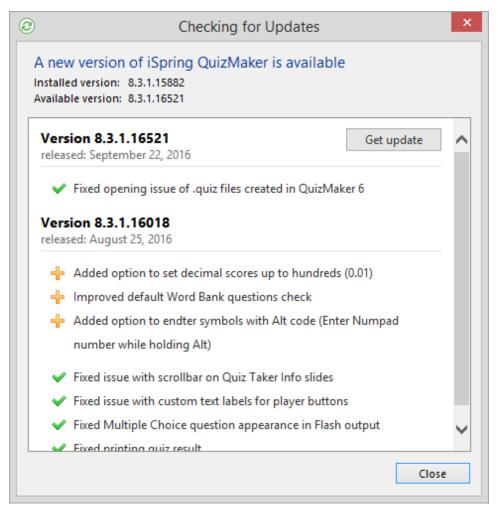

1. In the new window, you will see your currently installed version, the latest version, and a list of improvements and fixes in the update. Click **Get update.** 

- 2. In the User Account Control click Yes, to continue.
- 3. The update wizard will download the files of the new version. When the download is complete, close all QuizMaker windows and click Next.