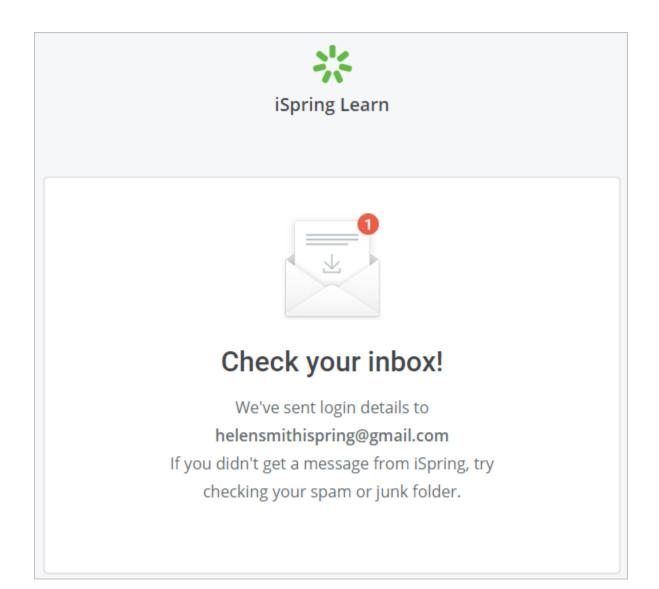

4. Right after that, you will see a message saying that your iSpring Learn credentials will be sent to your email address.

5. In the email that arrived to your inbox, click Confirm your email.