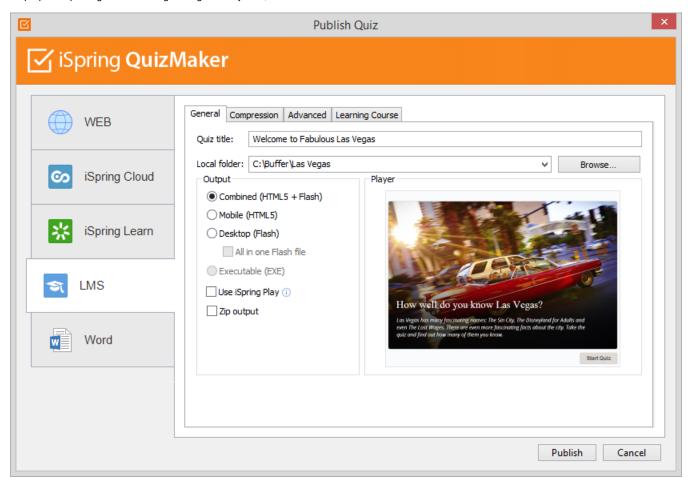

## **Publishing Quizzes to LMS**

To prepare a package for a learning management system, follow the **Publish to LMS** instructions.

To package a quiz for a learning management system:

- 1. Type a name for your output Flash or HTML5 file in the Quiz title field.
- 2. Specify a local folder or a network share, to which you want to save the quiz, in the **Local folder** field:
  - type a path to the destination folder manually, or
  - click the **Browse** button on the right of **Local folder** field, browse for the folder, select it and click **OK**.
- 3. Configure Learning Course settings.
- 4. Click the **Publish** button to publish your quiz.

When the Publish process is complete, a new window that shows a preview of your quiz will open.