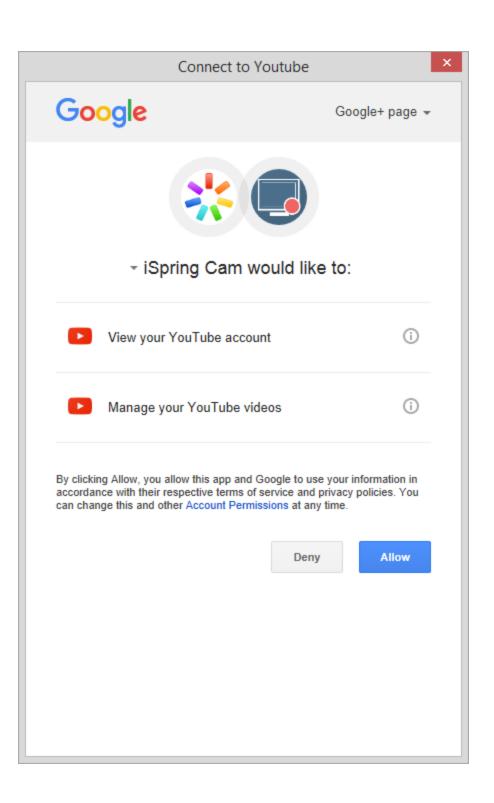

2. Click Sign In in the Account field and a standard Google login window will pop up. Enter your email and password, and click through.

3. iSpring Cam will ask you for permission to view your YouTube account and manage your videos.