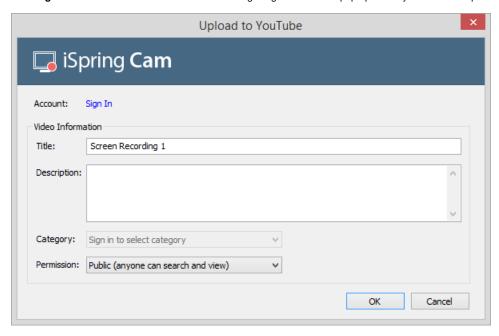

4. Now you can enter your video's title and description in the Upload to YouTube dialog (Step 1), and select a category and permission level. Click **OK** to upload your video directly to YouTube.