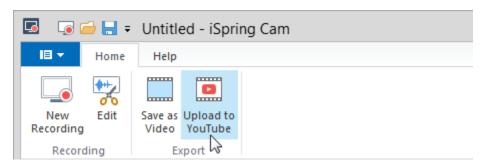

## Uploading a Recording to YouTube

If you choose to upload your screen recording to YouTube:

1. Click **Upload** to YouTube from the View Recording window, and the **Upload to YouTube** dialog will open.