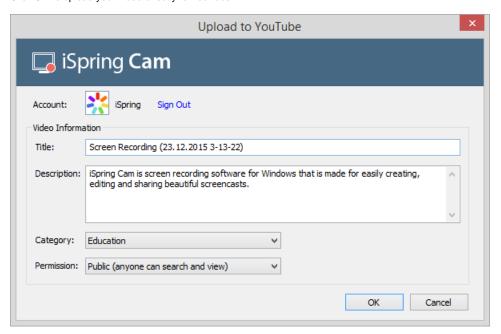

4. Now you can enter your video's title and description in the Upload to YouTube dialog (Step 1), and select a category and permission level. Click **OK** to upload your video directly to YouTube.