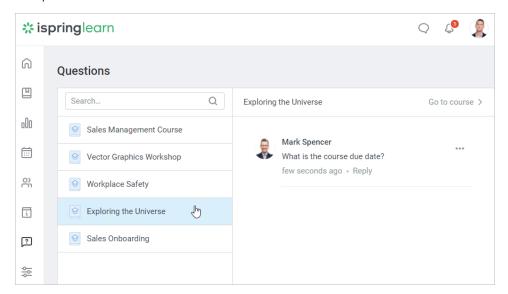

3. After that, enter the question and hit the **Post** button.

4. Your question has been sent. The administrator will see it in the Course Questions section in their account.

- a. Any user who is enrolled in a course can respond to other users' questions or reply to their own questions,
- **b.** Even if a user has been removed, their questions and responses are kept and shown on the course page.
- c. If there is an instructor assigned to the course, they will receive a notification about a question asked through the **Questions** and **Responses** tab.