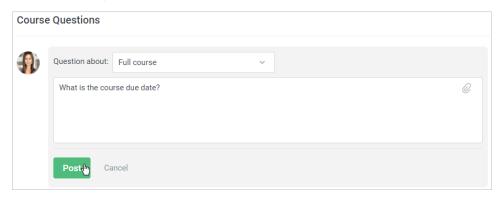

3. After that, enter the question and hit the **Post** button.

4. Your question has been sent. The administrator will see it in the Course Questions section in their account.

- a. Any user who is enrolled in a course can respond to other users' questions or reply to their own questions,
- **b.** Even if a user has been removed, their questions and responses are kept and shown on the course page.
- c. If there is an instructor assigned to the course, they will receive a notification about a question asked through the **Questions** and **Responses** tab.