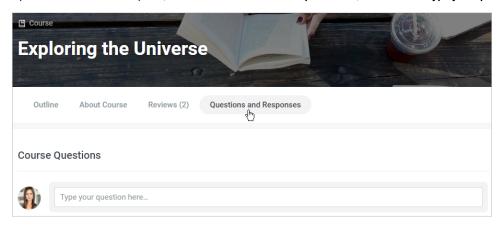

To ask a question on the course:

1. Open the course in the user portal, select the Questions and Responses tab, and then click Type your question here.

2. Specify whether you want to set a question on the entire course or a particular module.