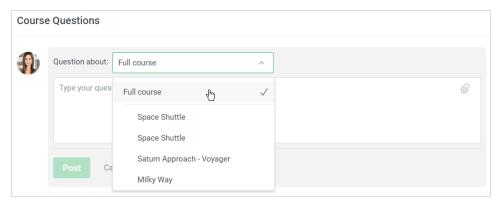

To ask a question on the course:

1. Open the course in the user portal, select the Questions and Responses tab, and then click Type your question here.

2. Specify whether you want to set a question on the entire course or a particular module.