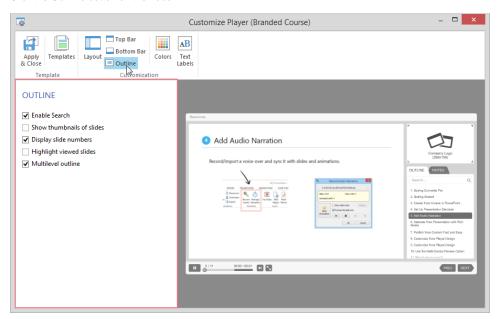

## **Adjusting the Outline appearance**

The Outline is a list of slide names which can also include slides' thumbnails and the search form.

To adjust the appearance of the Outline:

• Click the **Outline** button on the ribbon.

Table 1. The Outline options of the Universal player

| Element                         | Description                                                                                                                                                                                                                                                |
|---------------------------------|------------------------------------------------------------------------------------------------------------------------------------------------------------------------------------------------------------------------------------------------------------|
| Enable<br>Search                | Select this check box to add to your presentation text search by title, content of slides, and notes.                                                                                                                                                      |
| Show<br>thumbnails<br>of slides | Select this option to add thumbnails to a slide in the list.                                                                                                                                                                                               |
| Display slide numbers           | Enables automatic numbering of the slides in the list.                                                                                                                                                                                                     |
| Highlight viewed slides         | With this option selected, slides visited by a viewer get highlighted. This behavior is appropriate for the courses that use scenarios with limited navigation.                                                                                            |
| Multilevel outline              | The Outline displays the slides in the tree form to show the nesting structure. It does not have effect on presentation playback, however, it makes navigation much easier. See Presentation Explorer to learn how to arrange slides into multiple levels. |