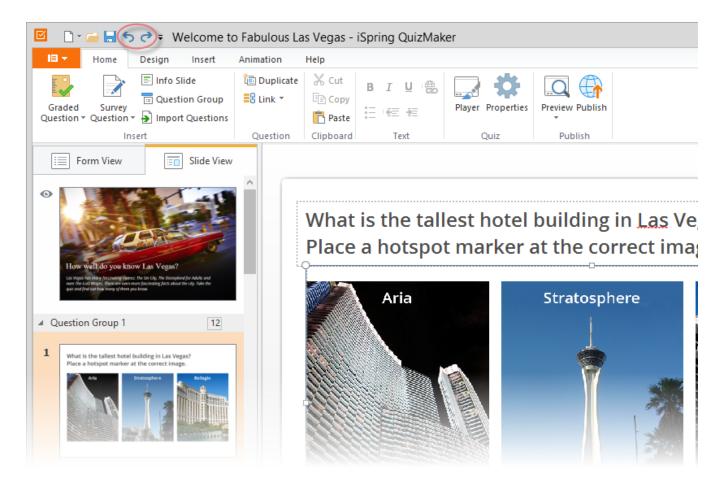

# "Undo all actions" option in editor window

Any edits you make can be undone and redone by using either Quick Access menu or keyboard shortcuts CTRL+Z and CTRL+Y.

#### New enhanced toolbar with detailed quiz info

The enhances status bar at the bottom of the Quiz Maker Editor displays essential info about the selected slides. Moreover, you can zoom in and out of the slide area using the slider in Slide View mode.