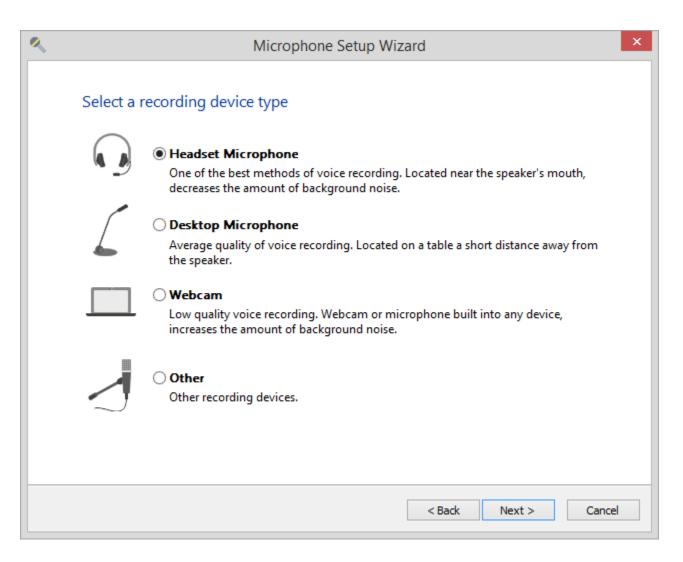

## Microphone Setup Wizard

With the new Microphone Setup Wizard, you can setup your mic and achieve the best sound when using the selected microphone type.

See more here ->