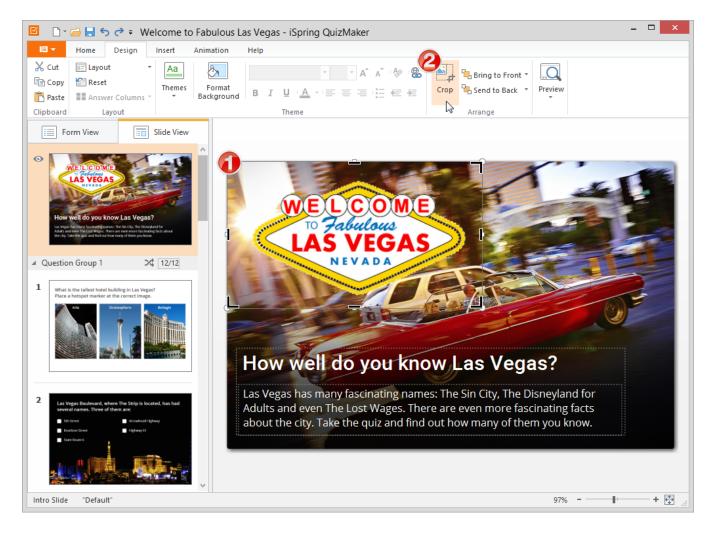

### Cropping Images in Quizzes

You can use the new cropping tool to trim an image or delete unwanted parts of an image in a quiz or book interaction. Cropping removes or masks areas of a picture by reducing the vertical and horizontal edges.