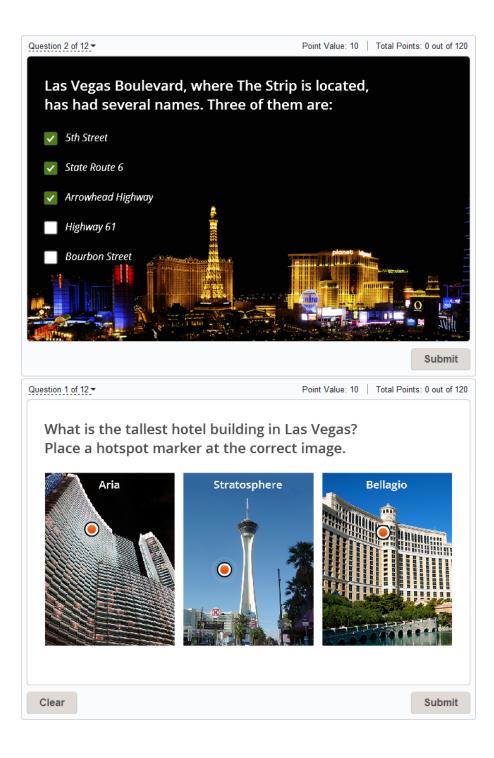

#### Bookmarking a Quiz Question

The new **Bookmark a question** feature allows users to mark certain questions in the question list when they take a quiz. There can be several reasons to bookmark a question. A student might want to go back and check the answer before submitting the entire quiz.