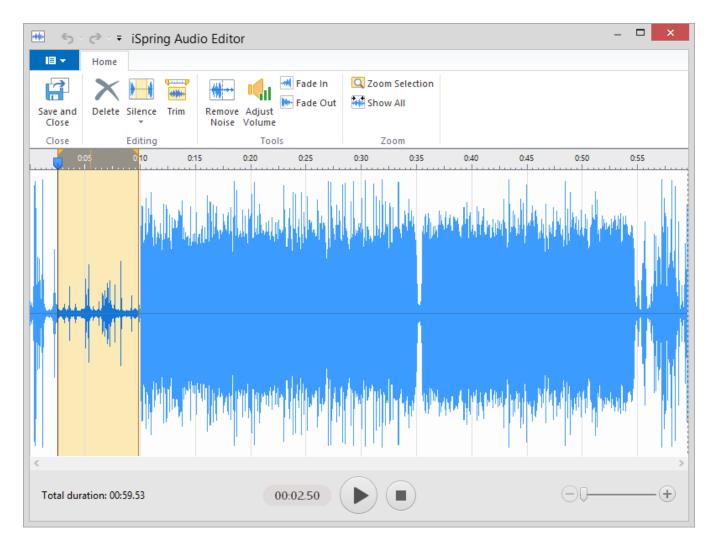

#### iSpring Audio Editor

The Audio Editor in iSpring QuizMaker 8.3 provides all the functionality you need to create an audio narration fast and easy: noise reduction, cutting selected segments of the clip, adjusting the volume, etc