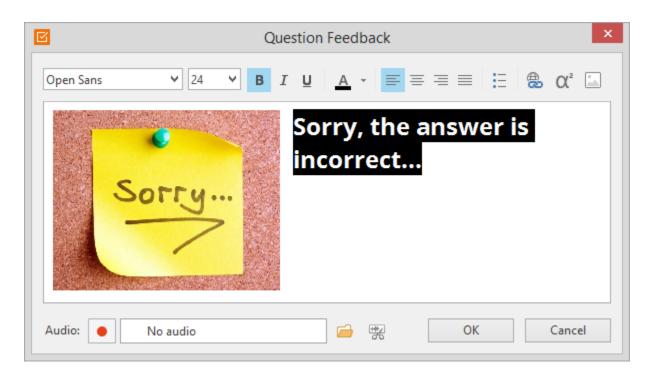

#### Improved Feedback

Now you can record audio right within the add feedback window or import pre-recorded audio files. Moreover, you can enhance your feedback with images or equations and customize the color scheme of the feedback window.