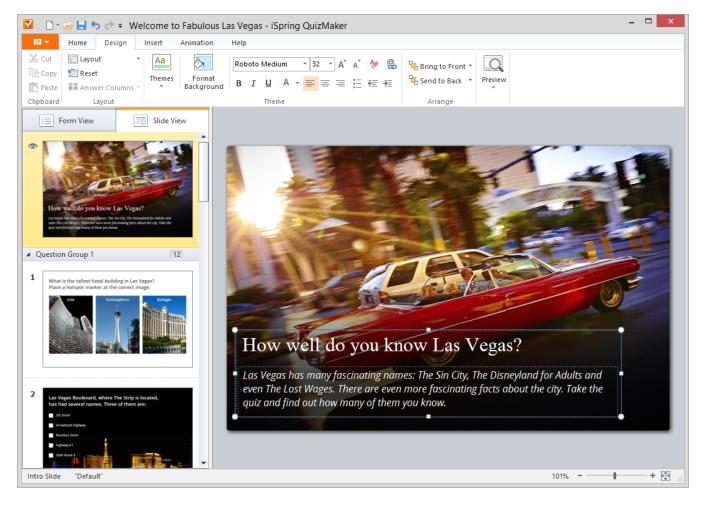

#### Enhanced Quiz Maker Interface

Authoring and editing quizzes and surveys is easier than ever before, thanks to the new, enhanced interface in iSpring QuizMaker 8, part of the new all-inone e-Learning authoring toolkit, iSpring Suite 8.

Designing question slides, either one at a time or en masse, is a snap with the Slide View mode built right in alongside the Form View mode.