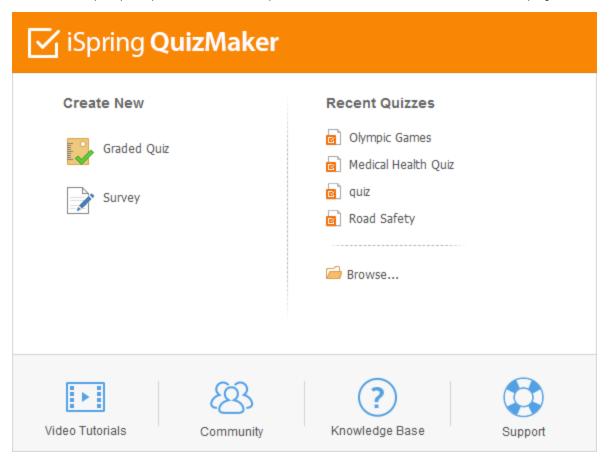

## **Quick Start**

After you start iSpring QuizMaker, you will see the Quick Start screen which gives you access to basic operations with the product. From this window you can create a new quiz, open a quiz from the list of recent quizzes, or choose to browse media resources related to iSpring QuizMaker.

| Option                | Description                                                                                                                                                                         |
|-----------------------|-------------------------------------------------------------------------------------------------------------------------------------------------------------------------------------|
| Create Graded<br>Quiz | A new graded quiz will be created.                                                                                                                                                  |
| Create Survey         | A new survey will be created.                                                                                                                                                       |
| Recent Quizzes        | The Quick Start window shows a list of quizzes that you have recently opened.                                                                                                       |
|                       | Click the Browse button to open a quiz which is not listed in the recent documents.                                                                                                 |
| Resources             | This panel lists links to online resources related to iSpring QuizMaker: video tutorials, community, knowledge base and support. These links will open in your default web browser. |