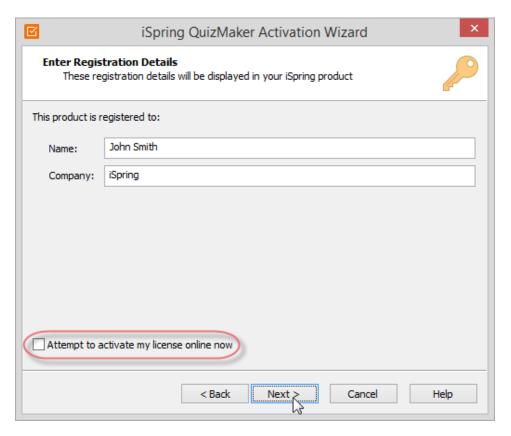

## Manual Offline Activation

To perform offline activation:

1. Clear the Attempt to activate my license online now checkbox, enter your registration information and click Next.

2. Choose Activate the license manually and click Next.