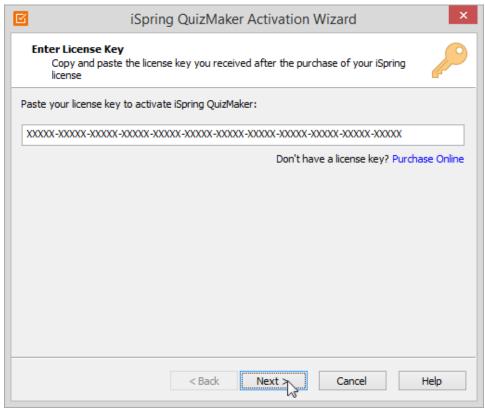

If you already have the iSpring QuizMaker license, enter your license key and click Next to proceed with entering Registration Details. To purchase the iSpring QuizMaker license, click Purchase Online.