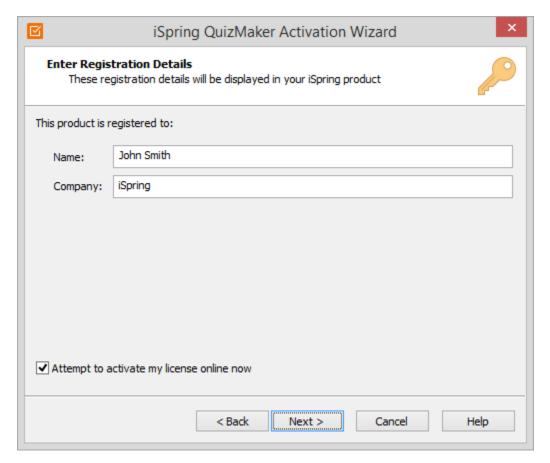

3. At the next step, you can specify the user's name and the company name. This information will be displayed in the **About** window of iSpring QuizMaker.

After you complete steps 1,2,3, you can choose whether to activate your license online or offline.

## Online Activation

The fastest way to activate the license is to go through the online activation procedure. To do it, keep the **Attempt to activate my license online now** opti on checked and click **Next**. Online activation requires an active Internet connection. It usually takes just a few seconds to complete the online activation process.