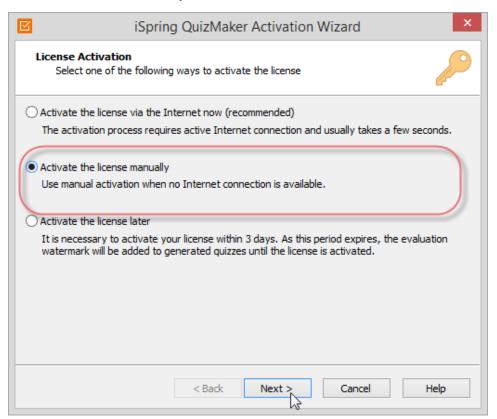

## Manual Offline Activation

To perform offline activation:

1. Clear the Attempt to activate my license online now checkbox, enter your registration information and click Next.

2. Choose Activate the license manually and click Next.