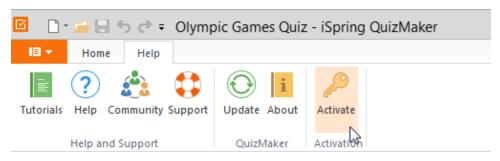

## **Activating iSpring QuizMaker License**

To start using iSpring QuizMaker without the trial period limitations you need to obtain a product license and activate it:

1. In the Help tab of the product toolbar click the Activate button to launch the iSpring QuizMaker Activation Wizard.