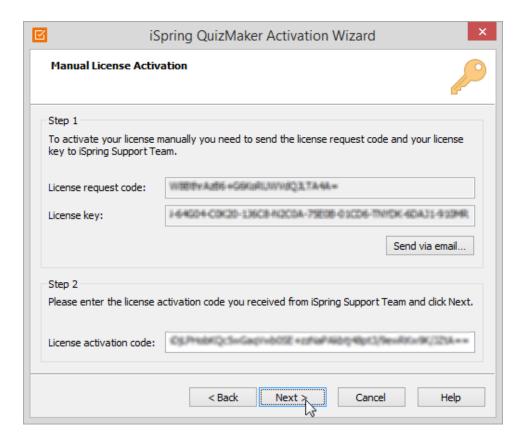

3. Send a license activation request with your License request code and License key via email to the Support Team. After you receive a License activation code from the iSpring Support Team, paste it into the corresponding field and click **Next**. Manual activation requests are usually processed within one business day.