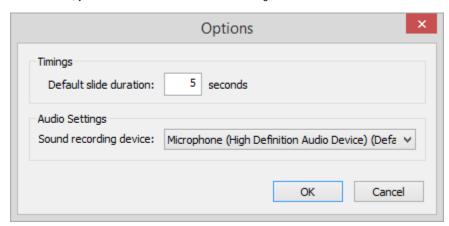

• Click the **Options** button in the application menu.

In this window, you can select a device for audio recording.

Table 1. Narration Editor Options

| Option                 | Description                                                                                                                            |
|------------------------|----------------------------------------------------------------------------------------------------------------------------------------|
| Default slide duration | Default slide duration will be applied to slides without animations, if you haven't specified their duration in Presentation Explorer. |
| Sound recording device | Use this drop-down menu to choose your microphone.                                                                                     |

;