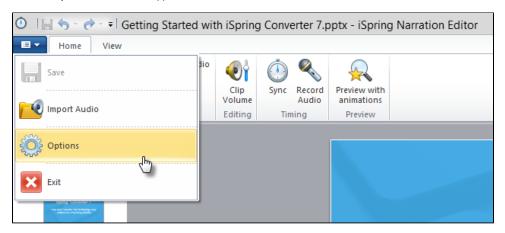

## **Narration Editor Options**

As a rule, most computers are equipped with only one audio device. However, if you use several such devices, you can choose which one to use in iSpring Pro.

To open options of the narration editor:

• Click the **Options** button in the application menu.

In this window, you can select a device for audio recording.

Table 1. Narration Editor Options

| Option                 | Description                                                                                                                            |
|------------------------|----------------------------------------------------------------------------------------------------------------------------------------|
| Default slide duration | Default slide duration will be applied to slides without animations, if you haven't specified their duration in Presentation Explorer. |
| Sound recording device | Use this drop-down menu to choose your microphone.                                                                                     |