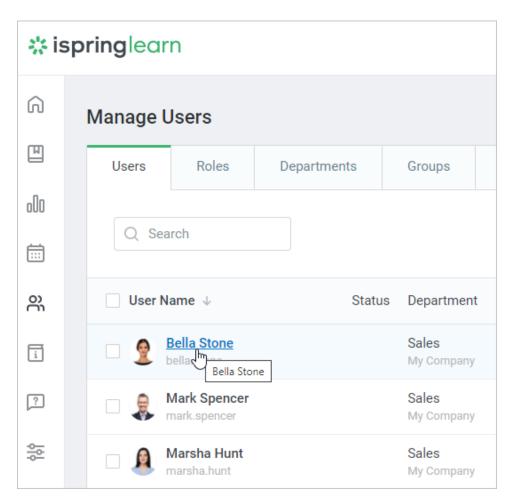

4. Next, type the message and send it.

5. The user will see a notification about your message in their account.

There's one more way to get in touch with a user.

1. Open the **Users** section and click on the user who you want to address.