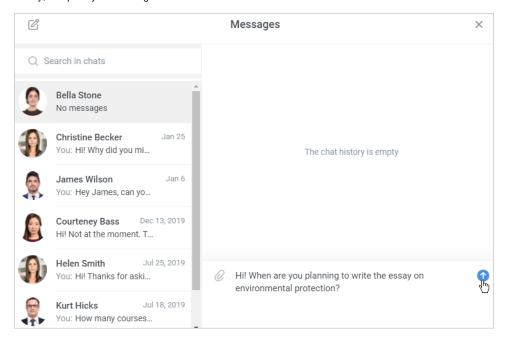

4. Next, type the message and send it.

5. The user will see a notification about your message in their account.

There's one more way to get in touch with a user.

1. Open the **Users** section and click on the user who you want to address.