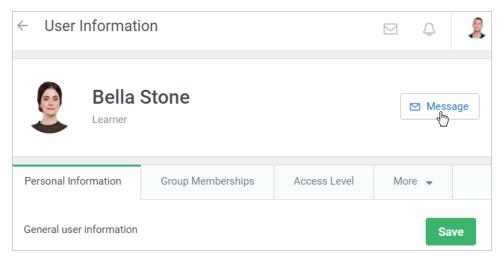

2. On the Edit user page, click Message,

**3.** Finally, compose your message and send it to the user.