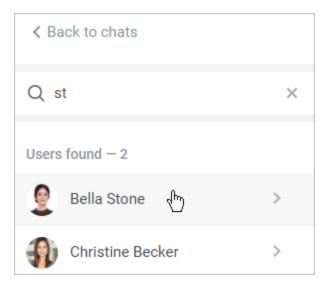

## **Exchanging Messages**

To contact a user:

1. Click on the envelope image on the top panel.

2. Then, hit the pen icon.

3. In the **Select recipients** window, choose the user you want to message. To do this, start entering the name, last name, login or email of the user and left-click the user who matches.