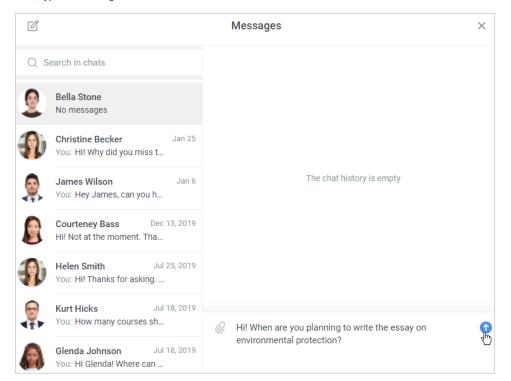

4. Next, type the message and send it.

5. The user will see a notification about your message in their account.

There's one more way to get in touch with a user.

1. Open the **Users** section and click on the user who you want to address.