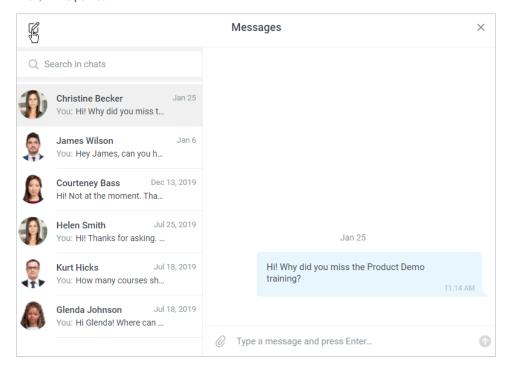

## **Exchanging Messages**

To contact a user:

1. Click on the envelope image on the top panel.

2. Then, hit the pen icon.

3. In the **Select recipients** window, choose the user you want to message. To do this, start entering the name, last name, login or email of the user and left-click the user who matches.

4. Next, type the message and send it.

5. The user will see a notification about your message in their account.

There's one more way to get in touch with a user.

1. Open the **Users** section and click on the user who you want to address.