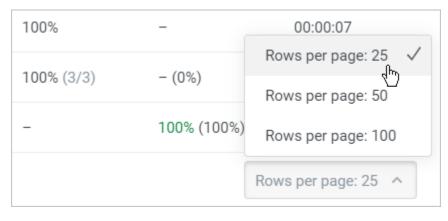

Users can select how many courses should be shown per page: 25, 50, or 100.

Go to a specific page by moving between pages with arrows.

| Nov 1,<br>2019, 7:4 | PDF The Best S | Complete | 100% |
|---------------------|----------------|----------|------|
| Nov 1,<br>2019, 7:4 | PDF Attract Ne | Complete | 100% |
| Nov 1,<br>2019, 7:4 | Auto Sales:    | Complete | -    |
| < 1 2 >             |                |          |      |