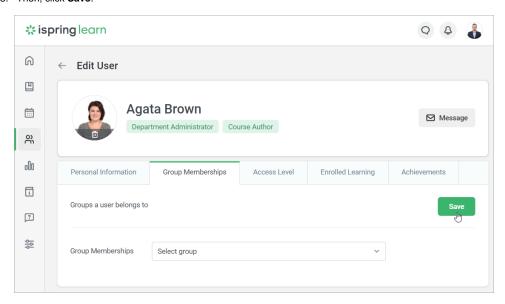

2. On the Edit user page, open the Group Memberships tab and click the cross next to a group.

3. Then, click Save.

The **second** method will work better in case you need to delete multiple users from a group.