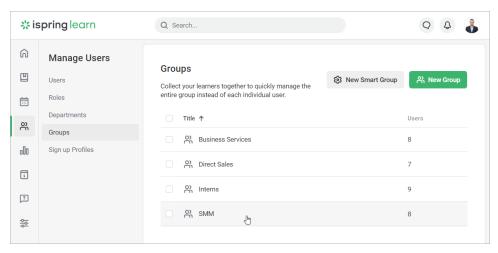

3. In the  $\boldsymbol{Add}$  to  $\boldsymbol{Group}$  window, choose a group, and click  $\boldsymbol{Add}.$ 

The **fourth** way is to add users to a group under the Groups tab.

1. Go to the **Users** section, open the **Groups** tab, and click the group where you want to add users.

1. Open the **Users** section, open the **Groups** tab and left-click the group from which you want to delete users.

2. Check users and click the  ${\bf Remove\ from\ Group\ link}$  in the top menu.

3. In the Remove from Group window, hit Remove to confirm your decision.