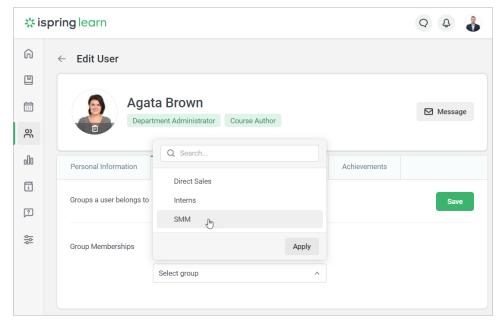

## Adding User to Group

There are four ways to add a user to a group.

The first method is the following:

1. Click a user's name and select the Group Memberships tab.

2. In the **Group Memberships** menu, select a group. Here, you can assign users to an unlimited number of groups.

3. Click Save.

The **second** option will fit if you want to add multiple users to a group.

- 1. In the Users section, check a user or multiple users.
- 2. In the top menu, click  $\boldsymbol{Add}$  to  $\boldsymbol{Group}.$