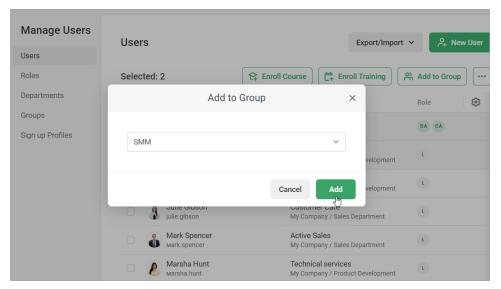

3. In the Add to Group window, choose a group.

4. Then click Add.

The **third** way is convenient when adding several users to the group at the same time.

- 1. In the Users section, check a user or multiple users.
- 2. Right-click on any name and select Add to Group in the context menu.

3. In the  $\boldsymbol{Add}$  to  $\boldsymbol{Group}$  window, choose a group, and click  $\boldsymbol{Add}.$ 

The **fourth** way is to add users to a group under the Groups tab.

1. Go to the **Users** section, open the **Groups** tab, and click the group where you want to add users.