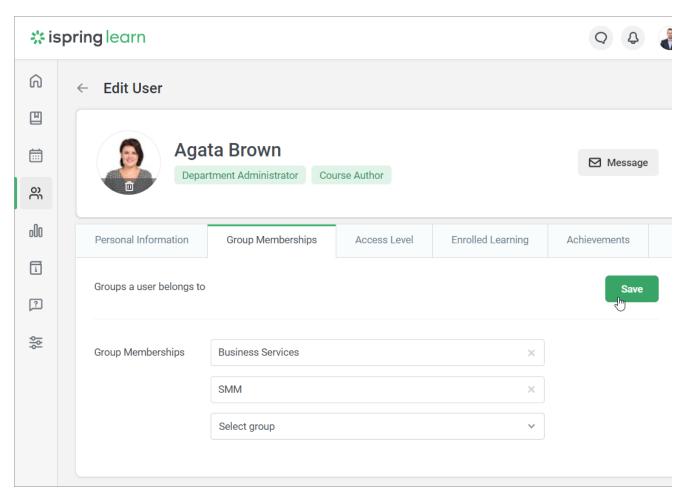

3. Click Save.

The **second** option will fit if you want to add multiple users to a group.

- 1. In the Users section, check a user or multiple users.
- 2. In the top menu, click  $\boldsymbol{Add}$  to  $\boldsymbol{Group}.$