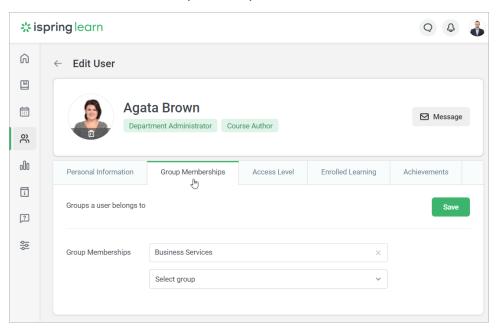

## Adding User to Group

There are four ways to add a user to a group.

The first method is the following:

1. Click a user's name and select the Group Memberships tab.

2. In the **Group Memberships** menu, select a group. Here, you can assign users to an unlimited number of groups.

3. Click Save.

The **second** option will fit if you want to add multiple users to a group.

- 1. In the Users section, check a user or multiple users.
- 2. In the top menu, click  $\boldsymbol{Add}$  to  $\boldsymbol{Group}.$