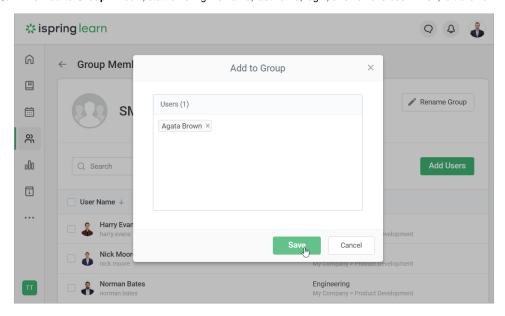

2. On the Group Members page, click Add Users.

3. In the Add to Group window, start entering the name, last name, login, or email of a user. Then, left-click on the matching name and click Save.