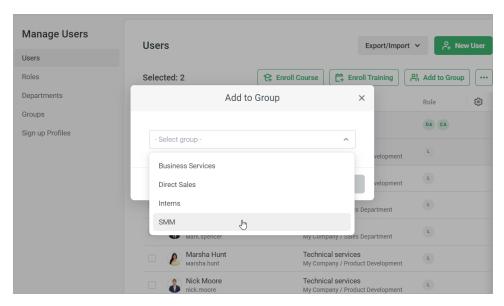

3. Click Save.

The **second** option will fit if you want to add multiple users to a group.

- 1. In the Users section, check a user or multiple users.
- 2. In the top menu, click  $\boldsymbol{Add}$  to  $\boldsymbol{Group}.$

3. In the Add to Group window, choose a group.

4. Then click Add.

The **third** way is convenient when adding several users to the group at the same time.

- 1. In the Users section, check a user or multiple users.
- 2. Right-click on any name and select Add to Group in the context menu.