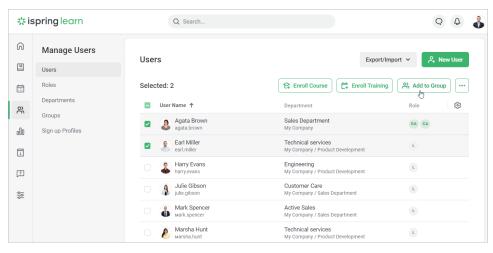

3. Click Save.

The **second** option will fit if you want to add multiple users to a group.

- 1. In the Users section, check a user or multiple users.
- 2. In the top menu, click  $\boldsymbol{Add}$  to  $\boldsymbol{Group}.$

3. In the Add to Group window, choose a group.

4. Then click Add.

The **third** way is convenient when adding several users to the group at the same time.

- 1. In the Users section, check a user or multiple users.
- 2. Right-click on any name and select Add to Group in the context menu.