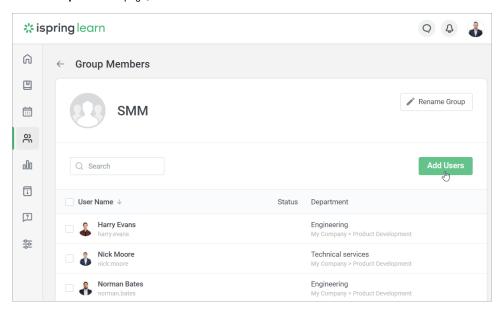

2. On the Group Members page, click Add Users.

3. In the Add to Group window, start entering the name, last name, login, or email of a user. Then, left-click on the matching name and click Save.