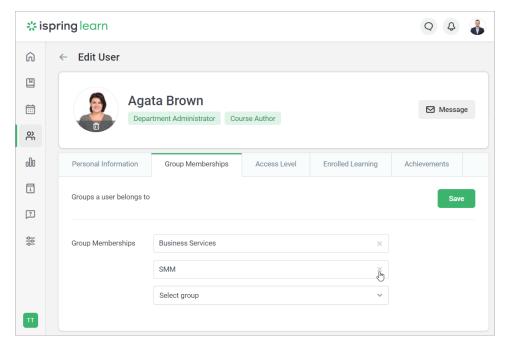

## Adding User to Group

There are four ways to add a user to a group.

The first method is the following:

1. Click a user's name and select the Group Memberships tab.

2. In the **Group Memberships** menu, select a group. Here, you can assign users to an unlimited number of groups.

3. Click Save.

The **second** option will fit if you want to add multiple users to a group.

- 1. In the Users section, check a user or multiple users.
- 2. In the top menu, click  $\boldsymbol{Add}$  to  $\boldsymbol{Group}.$