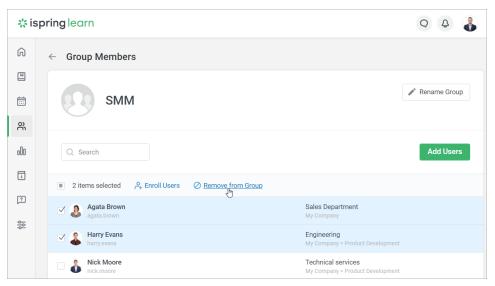

1. Open the **Users** section, open the **Groups** tab and left-click the group from which you want to delete users.

2. Check users and click the  ${\bf Remove\ from\ Group\ link}$  in the top menu.

3. In the Remove from Group window, hit Remove to confirm your decision.