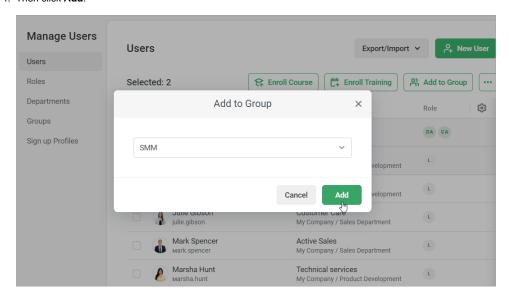

3. In the Add to Group window, choose a group.

4. Then click Add.

The **third** way is convenient when adding several users to the group at the same time.

- 1. In the Users section, check a user or multiple users.
- 2. Right-click on any name and select Add to Group in the context menu.