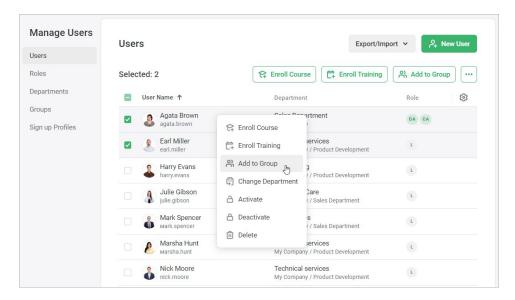

3. In the Add to Group window, choose a group.

4. Then click Add.

The **third** way is convenient when adding several users to the group at the same time.

- 1. In the Users section, check a user or multiple users.
- 2. Right-click on any name and select Add to Group in the context menu.

3. In the  $\boldsymbol{Add}$  to  $\boldsymbol{Group}$  window, choose a group, and click  $\boldsymbol{Add}.$ 

The **fourth** way is to add users to a group under the Groups tab.

1. Go to the **Users** section, open the **Groups** tab, and click the group where you want to add users.