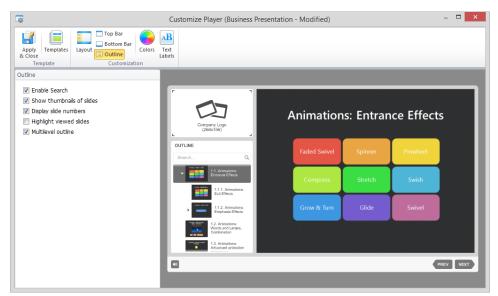

## Adjusting the Outline appearance

The Outline is a list of slide names which can also include slides' thumbnails and the search form.

To adjust the appearance of the Outline:

• Click the **Outline** button on the ribbon.

## Table 1. The Outline options of the Universal player

| Element                         | Description                                                                                                                                                                                                                                                |
|---------------------------------|------------------------------------------------------------------------------------------------------------------------------------------------------------------------------------------------------------------------------------------------------------|
| Enable<br>Search                | Select this check box to add to your presentation text search by title, content of slides, and notes.                                                                                                                                                      |
| Show<br>thumbnails<br>of slides | Select this option to add thumbnails to a slide in the list.                                                                                                                                                                                               |
| Display slide<br>numbers        | Enables automatic numbering of the slides in the list.                                                                                                                                                                                                     |
| Highlight<br>viewed slides      | With this option selected, slides visited by a viewer get highlighted. This behavior is appropriate for the courses that use scenarios with limited navigation.                                                                                            |
| Multilevel<br>outline           | The Outline displays the slides in the tree form to show the nesting structure. It does not have effect on presentation playback, however, it makes navigation much easier. See Presentation Explorer to learn how to arrange slides into multiple levels. |