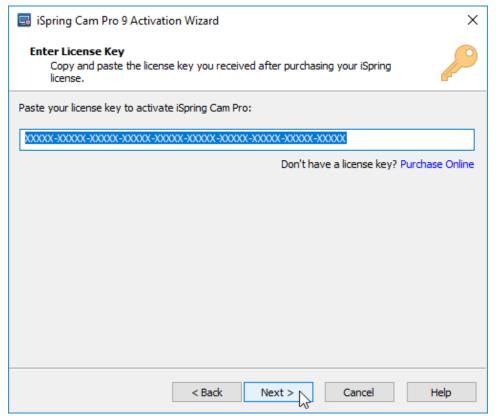

2. If you already have an iSpring Cam license, enter your license key and click **Next** to proceed with entering **Registration Details**. To purchase the iSpring Cam license, click **Purchase Online**.