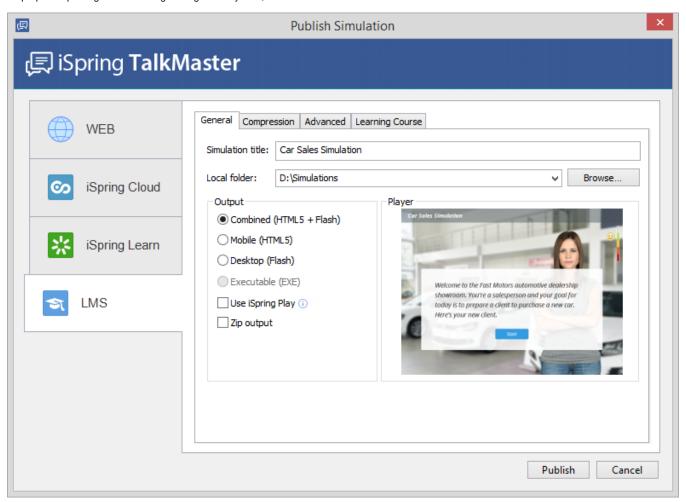

## **Publishing to LMS**

To prepare a package for a learning management system, follow the **Publish to LMS** instructions.

To package a simulation for a learning management system:

- 1. Type a name for your output file in the **simulation title** field.
- 2. Specify a local folder or a network share, to which you want to save the simulation, in the Local folder field:
  - type a path to the destination folder manually, or
  - click the Browse button on the right of Local folder field, browse for the folder, select it and click OK.
- 3. Configure Learning Course settings.
- 4. Click the **Publish** button to publish your simulation.