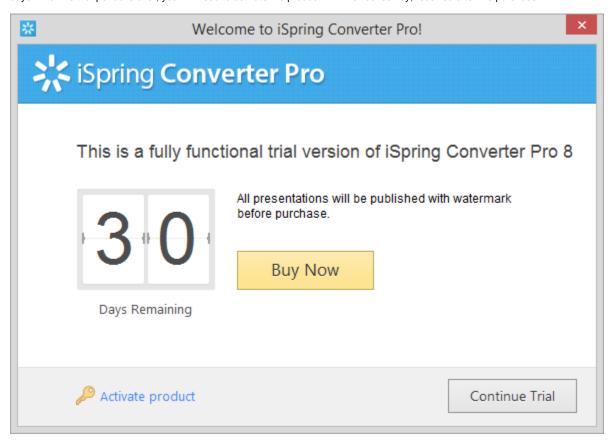

## **Starting Trial of iSpring Converter Pro**

You can start using the trial version of iSpring Converter Pro right away after installation. The trial version of iSpring Converter Pro is the best way to evaluate all features of the product. This fully functional version produces content of the same quality as the full version. You can use the trial for 30 days. After the trial period is over, you will need to activate the product with the license key, received after the purchase.