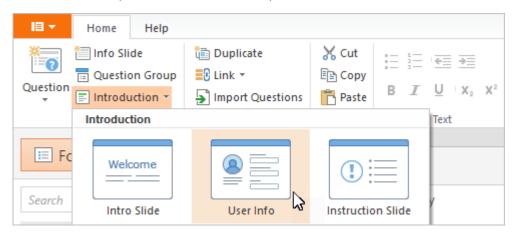

To add a User Info Form, click Introduction on the toolbar, and select User Info.

In the User Info Form field, you can enter a message that users will see.

The **Form Fields** section contains the fields to be filled in by the users. By default, two fields, **Name** and **Email**, are required. To add a new field, click *Type* to add a new field. For each field, you must set the **Condition** for its response: