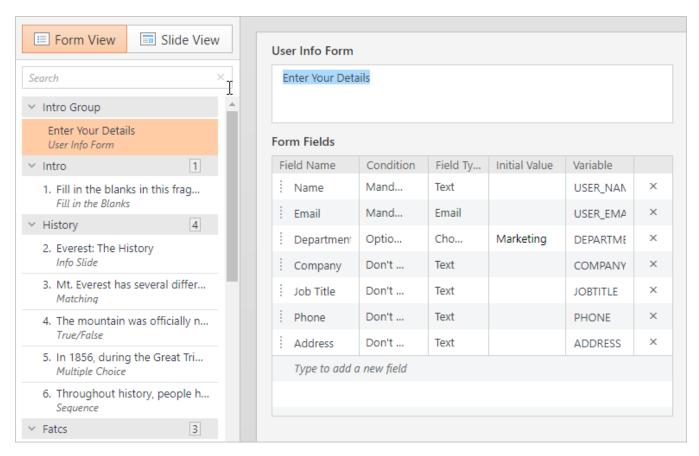

## **User Info Form**

**Enter Your Details** 

## Form Fields

| Field Name | Condition  | Field Type | Initial Value | Variable   |   |
|------------|------------|------------|---------------|------------|---|
| Name       | Mandat     | Text       |               | USER_NAME  | × |
| Email      | Mandat     | Email      |               | USER_EMAIL | × |
| Departmen  | t Optional | Choice     | Marketing     | DEPARTMEN1 | × |
| Company    | Don't ask  | Text       |               | COMPANY    | × |
| Job Title  | Don't ask  | Text       |               | JOBTITLE   | × |
| Phone      | Don't ask  | Text       |               | PHONE      | × |
| Address    | Don't ask  | Text       |               | ADDRESS    | × |

Type to add a new field

Each field can have an initial value, which will be displayed when the form is opened. You can set it in the Initial Value column.

For each field, you can select the **Field Type**:

- Text This field allows the user to enter any text
- Email The email entered by the user will be checked for correctness
  Choice The user can select only one of the suggested options entered by the quiz creator