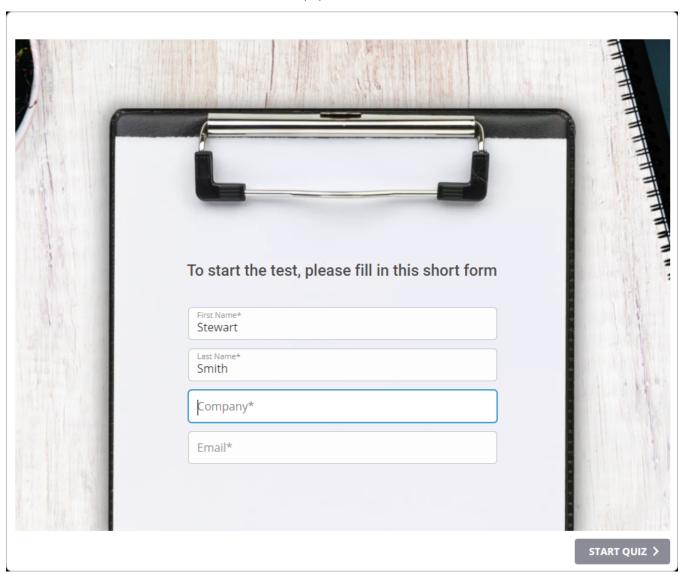

# **User Info Form**

The User Info Form collects information about the user before the quiz begins. Later, this data will be displayed in the email with the results that the instructor and / or the testee receives, if results are sent in the Test properties.

To add a User Info Form, click Introduction on the toolbar, and select User Info.

In the User Info Form field, you can enter a message that users will see.

The **Form Fields** section contains the fields to be filled in by the users. By default, two fields, **Name** and **Email**, are required. To add a new field, click *Type* to add a new field. For each field, you must set the **Condition** for its response: