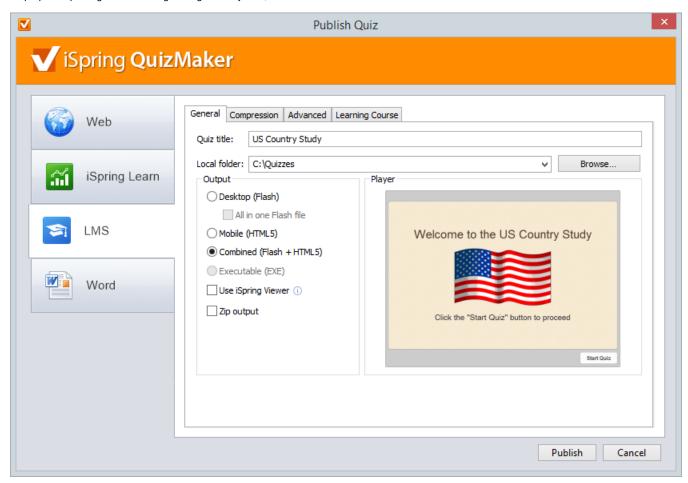

## **Publishing Quizzes to LMS**

To prepare a package for a learning management system, follow the **Publish to LMS** instructions.

To package a quiz for a learning management system:

- 1. Type a name for your output Flash or HTML5 file in the Quiz title field.
- 2. Specify a local folder or a network share, to which you want to save the quiz, in the Local folder field:
  - type a path to the destination folder manually, or
  - click the **Browse** button on the right of **Local folder** field, browse for the folder, select it and click **OK**.
- 3. Configure Learning Course settings.
- 4. Click the **Publish** button to publish your quiz.