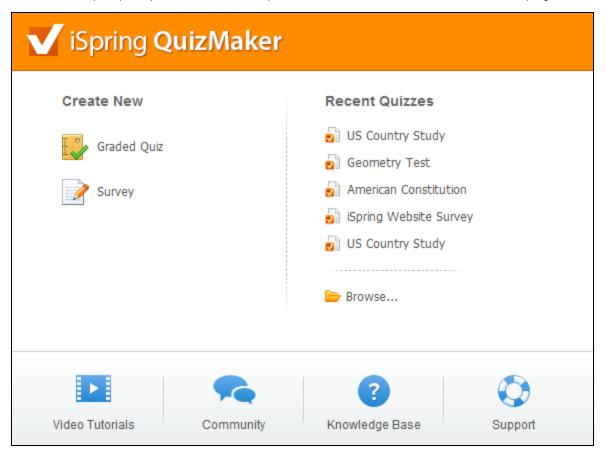

## **Quick Start**

After you start iSpring QuizMaker, you will see the Quick Start screen which gives you access to basic operations with the product. From this window you can create a new quiz, open a quiz from the list of recent quizzes, or choose to browse media resources related to iSpring QuizMaker.

| Option                | Description                                                                                                                                                         |
|-----------------------|---------------------------------------------------------------------------------------------------------------------------------------------------------------------|
| Create Graded<br>Quiz | A new graded quiz will be created.                                                                                                                                  |
| Create Survey         | A new survey will be created.                                                                                                                                       |
| Recent Quizzes        | The Quick Start window shows a list of quizzes that you have recently opened.  Click the Browse button to open a quiz which is not listed in the recent documents.  |
| Resources             | This panel lists links to online resources related to iSpring QuizMaker: tutorials, community, help and support. These links will open in your default web browser. |