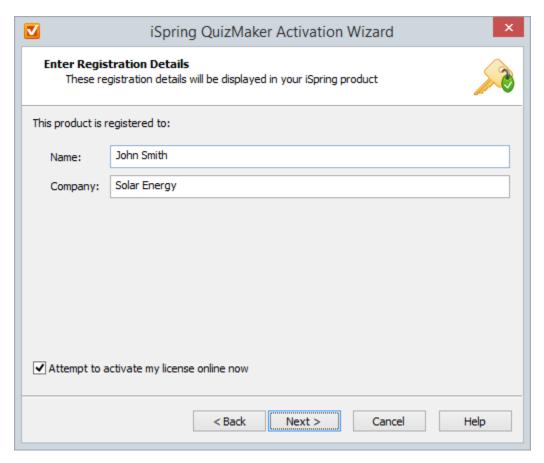

3. At the next step, you can specify the user's name and the company name. This information will be displayed in the **About** window of iSpring OutzMaker

After you complete steps 1,2,3, you can choose whether to activate your license online or offline.

## Online Activation

The fastest way to activate the license is to go through the online activation procedure. To do it, keep the **Attempt to activate my license online now** opti on checked and click **Next**. Online activation requires an active Internet connection. It usually takes just a few seconds to complete the online activation process.