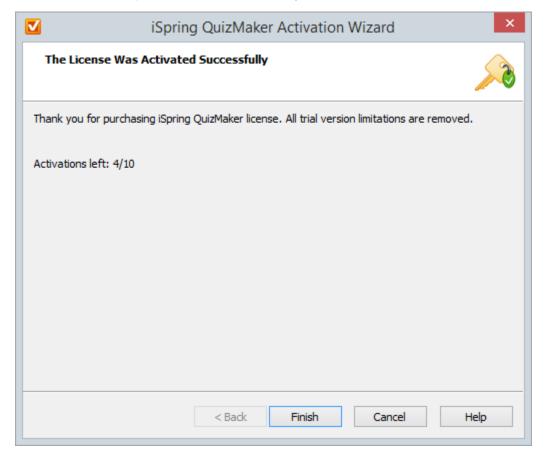

After successful activation, you will see the number of remaining activations and the total amount of the allowed activations for your license.