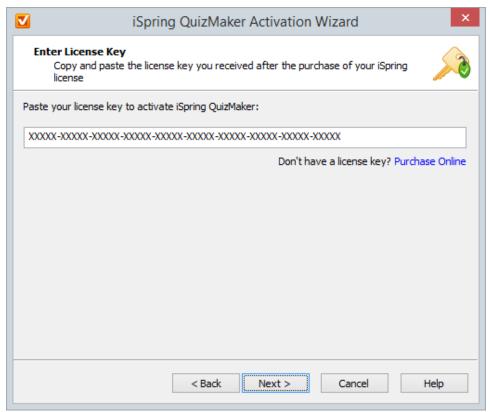

2. If you already have the iSpring QuizMaker license, enter your license key and click Next to proceed with entering Registration Details.

To purchase the iSpring QuizMaker license, click Purchase Online.