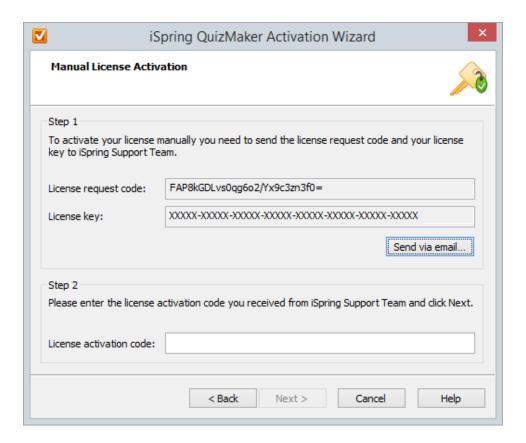

Send a license activation request with your License request code and License key via email to the Support Team. After you receive a License
activation code from the iSpring Support Team, paste it into the corresponding field and click Next. Manual activation requests are usually
processed within one business day.