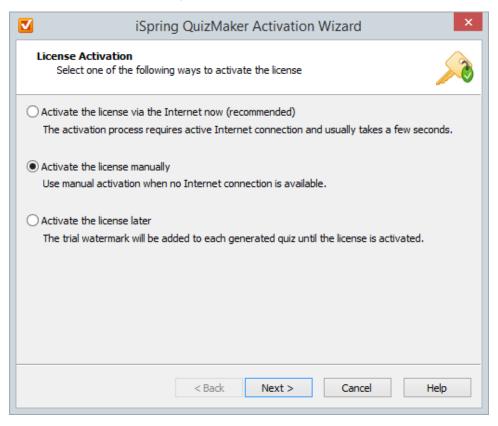

## Manual Offline Activation

To perform offline activation:

- 1. Clear the Attempt to activate my license online now checkbox, enter your registration information and click Next.
- 2. Choose Activate the license manually and click Next.