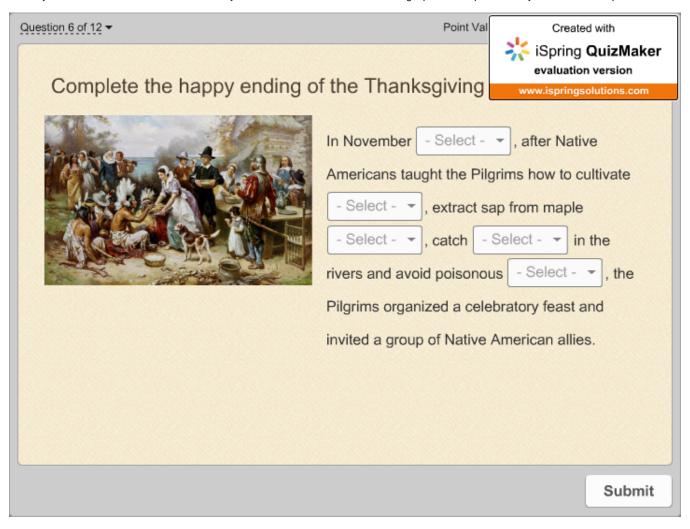

## The Trial Version Limitations

The only limitations of the trial version are a 14-day limit and an evaluation banner covering a part of the quiz area as you can see in the picture below.

To start using iSpring QuizMaker without any trial limitations you need to purchase a license and activate it.