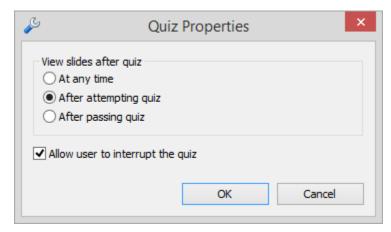

In the Quiz Properties window you can specify when a user will be able to view slides after the quiz.

| Quiz properties                  |                                                                                                                                                                           |
|----------------------------------|---------------------------------------------------------------------------------------------------------------------------------------------------------------------------|
| View slides after quiz           | <ul> <li>Specify when users are allowed to view slides after the quiz:</li> <li>At any time</li> <li>After attempting the quiz</li> <li>After passing the quiz</li> </ul> |
| Allow user to interrupt the quiz | If this checkbox is selected, the user will be able leave the quiz and proceed to another slide.                                                                          |