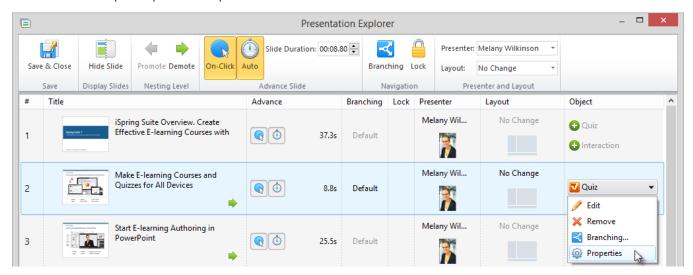

## **Quiz Properties**

In the Quiz Properties window, you can allow or prevent users from viewing presentation's content after the quiz slide.

To edit quiz properties:

- 1. Click the Quiz button in the Object column
- 2. Select the Properties option in the drop-down menu